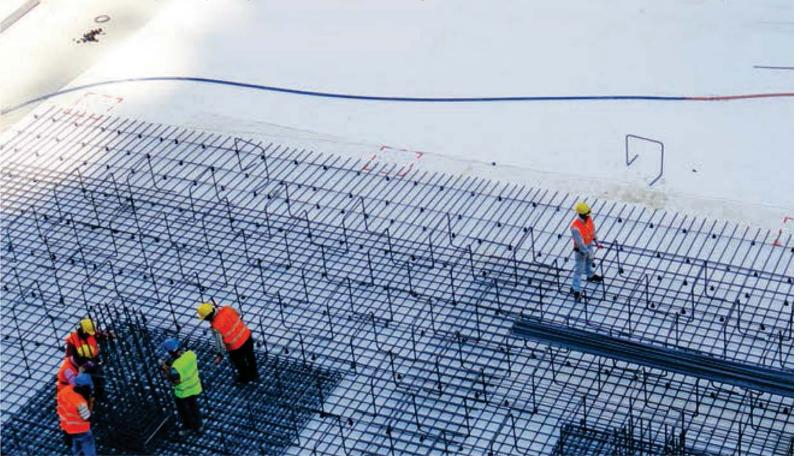

## Waterproofing

**GCP Applied Technologies** offers a wide range of construction chemicals and specialty building materials including air barriers, roofing underlayments, residential building materials, and structural waterproofing systems. GCP Preprufe advanced pre-applied waterproof membrane system develops an adhesive bond to poured concrete to prevent water migration, vapour and gas. Preprufe® has a worldwide track record for providing exceptional waterproofing protection of basements, underground car parks, foundations, tunnels, metros, libraries and archives, underpasses and retaining walls. GCP is integrated within the Construction Chemicals Business Unit, part of the High-Performance Solutions division of Saint-Gobain.

GCP Applied Technologies' Preprufe® Plus waterproofing system with Advanced Bond Technology™ is engineered to protect structures below ground from water ingress, corrosive soil, gas and moisture. Composed of durable and flexible HDPE geomembrane, it aggressively adheres directly to poured concrete and easily conforms to complex details to create an impermeable protective seal. The patented non-absorbent membrane surface coating resists dirt and contaminants and withstands up to eight weeks of UV exposure onsite. The membrane is immediately trafficable without protection layers allowing contractors to install rebar the same day. The Preprufe® Plus waterproofing system is fast and easy to install by only two operators and does not require primer, heat, power or special equipment. The system is a proven solution for the most challenging site conditions as well as straightforward projects in climates worldwide. The Preprufe® Plus waterproofing system forms a protective barrier for the life of the structure and is recognized as one of the most advanced and unique waterproofing solutions available for below ground structures.