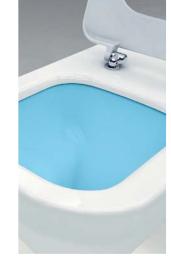

## Aqua-Fall System

Compared to traditional bowls with a box rim, the Aqua-Fall system by Ceramica Dolomite guarantees:

- Better Cleaning
- No Splashes
- Sustainability
- Better Hygiene
- Quieter Spaces

## **Product Features:**

Effortless Cleaning and Hygiene: All Ceramica Dolomite products have been carefully designed to simplify cleaning – to ensure your sanitary ware is perfectly hygienic.

#### Water-Repellent Glaze

Ceramica Dolomite enamels are water repellent, making them easy to clean and preventing dirt and limescale from depositing and building up.