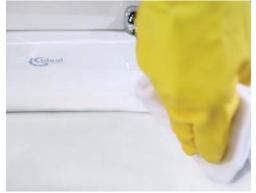

### Hidden fixtures: For clean lines and a clean product:

All new toilets and bidets, whether wall-hung or floor-standing, have hidden fixtures. As well as giving the products a sleek design, they make the sanitary ware easy to install correctly and also simplify clean-

#### Quick-Release Seat:

All new, soft-close seats are fitted with a quickrelease mechanism. The seat is quick and simple to take off, making it easy to clean all surfaces