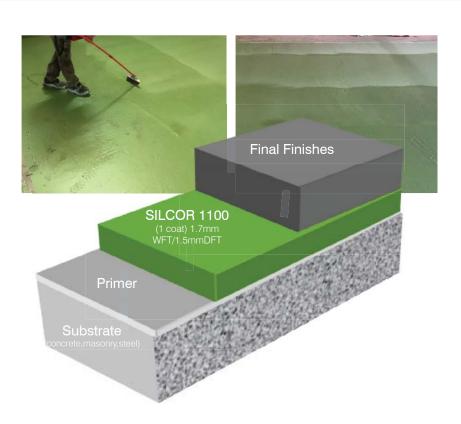

# **Super Structure** SILCOR 1100

1 coat cold spray or hand applied liquid waterproofing system for buildings super structure

### SILCOR 1100 Values: Fast & easy to apply, Seamless, Durable

- Unlimited overcoat time enables schedule flexibility, Reduces wastage, Save on labour
- Allows fast return to service
- Proven track record of ESSELAC® long term protection and piece of mind for the building owner

# **Building Envelope**Area of application

- Buried Podium Decks
- Buried Terraces and Balconies
- Buried Roof decks
- Buried Basement walls

### **Primary application:**

Decks of all Preprufe® projects

Secondary application: Basement walls optional with sheet membrane