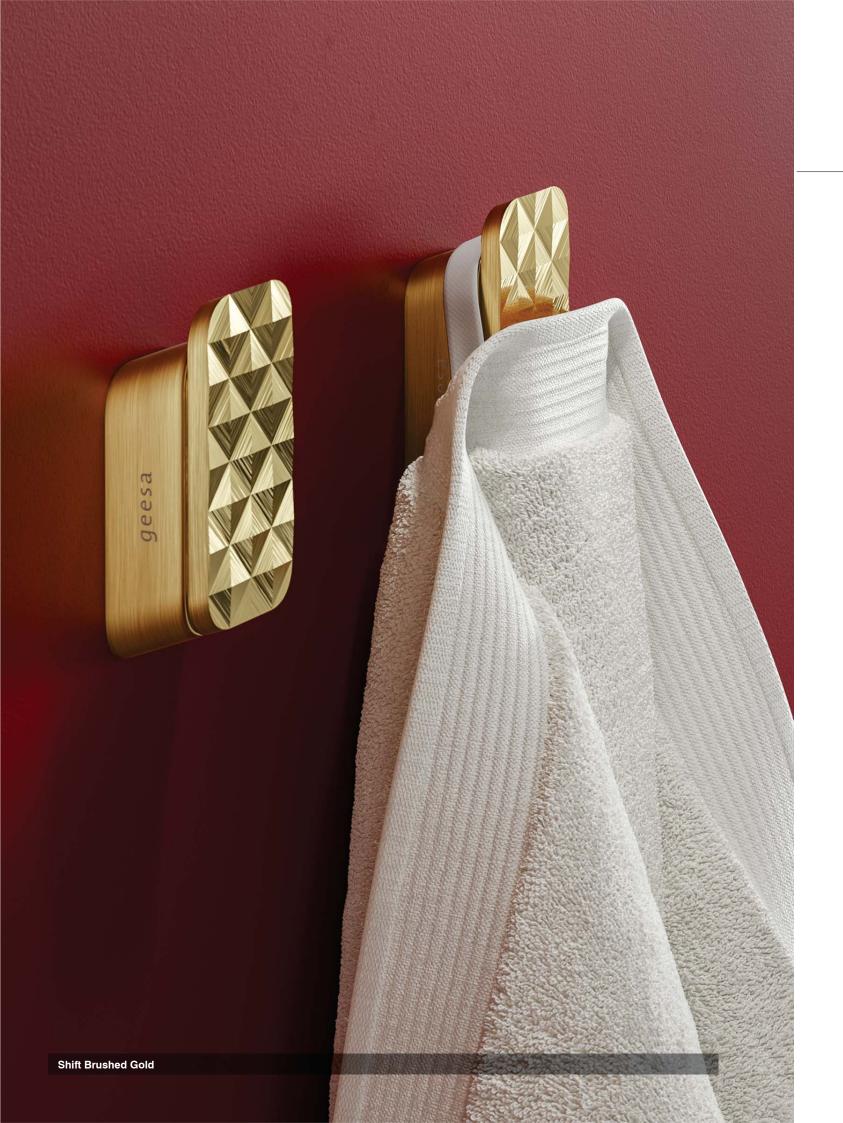

**Oli** is a leader for over 30 years in manufacturing flush cisterns, mechanisms and components for vitreous china flush cisterns.

**Geesa** from Netherlands was founded as a coppersmith in 1885 and has been producing bathroom accessories since the 1930s, when the first soap dish was made.

## Portugal & Italy Flush Systems

**Netherlands**Bathroom Accessories