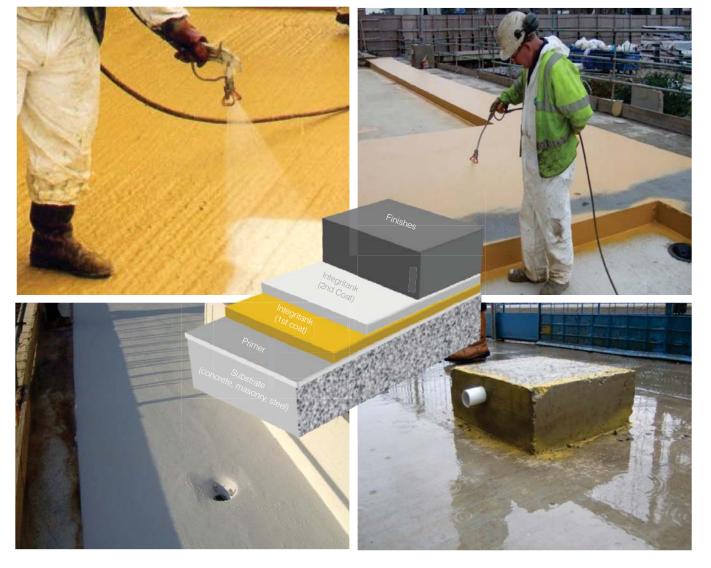

#### INTEGRITANK

High performance, 2 coat cold hand or spray applied liquid waterproofing system for buildings and Cut & Cover tunnels.

## INTEGRITANK ®

Faster, Tougher, Safer, Longer Lasting

Fast to apply, seamless and highly durable with unlimited overcoat time, INTEGRITANK® enables schedule flexibility, labour savings, fast return to service and a proven track record of long term protection and piece of mind for the building owner.

- Unique to GCP
- · Developed and manufactured in house
- Determines the performance of our products
- Over 40 years we have perfected several. unique ESSELAC polymer resins
- Each allows us to tailor products to meet requirements of the application

INTEGRITANK® contains a specific ESSELAC® formulation to provide the characteristics required, combined with MMA, therefore meets MMA specifications