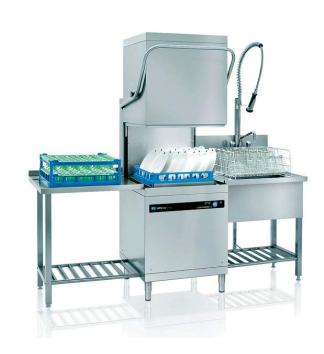

## **Industrial Kitchen and Laundry Equipment**

Design, Supply and Installation

**Ata SrI**, established in Italy in 1984, manufactures high-quality commercial cooking equipment and commercial dishwashers. ATA's steady growth has been marked by various stages of development: attentive manufacturing combined with a vision of how to manufacture. The ATA brand guarantees quality, safety and reliability.

## Ata Srl

Italy Industrial Dishwasher and Cooking Equipment for Professional Use