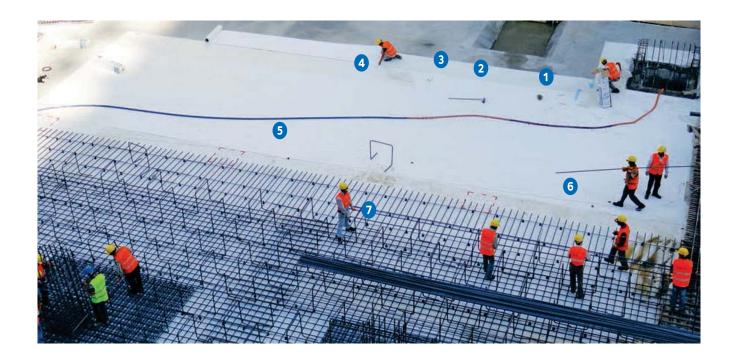

# **Building Envelope**Area of application

- Buried Podium Decks
- Buried Terraces and Balconies
- Buried Roof decks
- Buried Basement walls

### **Primary application:**

Decks of all Preprufe® projects

Secondary application: Basement walls optional with sheet membrane