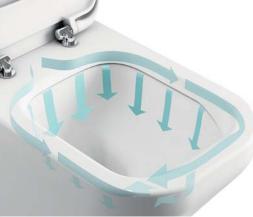

## **EXCEPTIONAL** FLUSH PERFORMANCE

AquaBlade™ Technology gives a superior flush performance every time.

With no overhanging rim, the water flows from the very top of the bowl rinsing 100% of the area beneath.

The integral channel creates a pressurised cascade of water which flows round the bowl creating two strong jets at the front. These merge to form a powerful plume of water that drives away solid matter effortlessly.

## **UNRIVALLED** HYGIENE

AquaBlade™ Technology outperforms all existing toilets in terms of hygiene.

Traditional toilets leave a significant area of the bowl unwashed particularly at the back of the bowl. The AquaBlade™ channel is positioned close to the top of the bowl so 100% of the surface area beneath is rinsed clean every time.

Aquablade™ Technology ensures 100% of the surface area below the channel is rinsed clean.