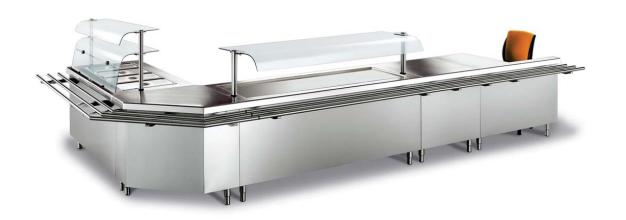

**Art Serf Spa**, specialized in the design and manufacture of containers of elements dedicated to the preservation, distribution of food and drink in the restaurant of the community and the public exercises, in particular self-service facilities.

## **Art Serf Spa**

**Italy**Stainless Steel Self-Service Equipment