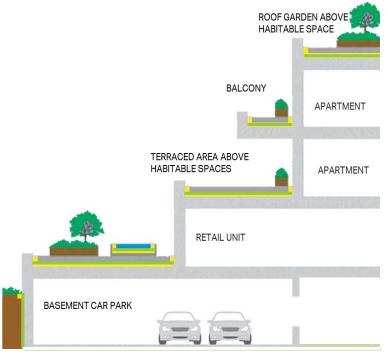

# **Building Envelope**Area of application

- Buried Podium Decks
- Buried Terraces and Balconies
- Buried Roof decks
- Buried Basement walls

### **Primary application:**

Decks of all Preprufe® projects

Secondary application: Basement walls optional with sheet membrane