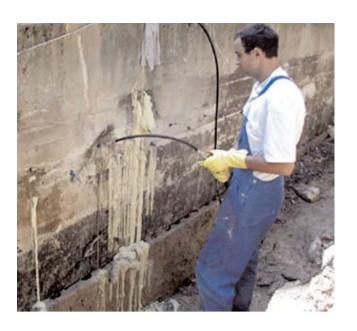

### **GCP De Neef**

Produces preventative and remedial waterproofing products and concrete protection and repair products.

These products are manufactured in Belgium, Spain and the United States and are sold throughout the world. De Neef's product lines complement the GCP structural waterproofing and building envelope portfolio by adding a variety of new technologies.