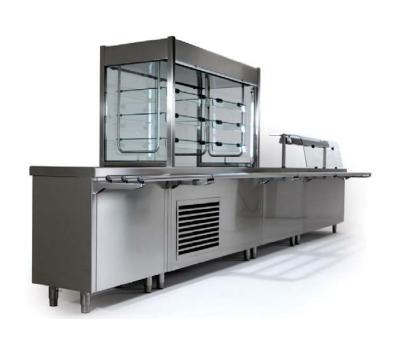

**Art Serf Spa**, specialized in the design and manufacture of containers of elements dedicated to the preservation, distribution of food and drink in the restaurant of the community and the public exercises, in particular self-service facilities.

## **Art Serf Spa**

**Italy**Stainless Steel Self-Service Equipment