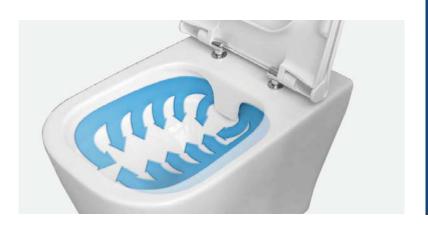

# Aqua Blade TECHNOLOGY

## THE MULTI-AWARDWINNING AQUABLADE® -A NEW ERA IN FLUSH **TECHNOLOGY**

The most significant development in the product category since the invention of the flush toilet in the 19th century, AquaBlade®, was launched by Ideal Standard in 2015, and its exclusive and patented technology offers superior flushing, even at low water volumes. AquaBlade® technology sets new standards in both toilet design and optiface with no overhanging rim also means it is much more hygienic and easier to clean; it is quieter in flush, and has

## **EXCEPTIONAL** FLUSH PERFORMANCE

AquaBlade™ Technology gives a superior flush performance every time.

With no overhanging rim, the water flows from the very top of the bowl rinsing 100% of the area beneath.

The integral channel creates a pressurised cascade of water which flows round the bowl creating two strong jets at the front. These merge to form a powerful plume of water that drives away solid matter effortlessly.

## **UNRIVALLED** HYGIENE

AquaBlade™ Technology outperforms all existing toilets in terms of hygiene.

Traditional toilets leave a significant area of the bowl unwashed particularly at the back of the bowl. The AquaBlade™ channel is positioned close to the top of the bowl so 100% of the surface area beneath is rinsed clean every time.

Aquablade™ Technology ensures 100% of the surface area below the channel is rinsed clean.