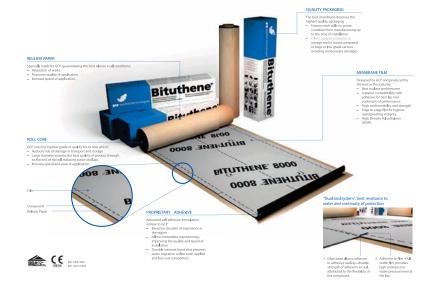

### **Bituthene® Excelence** in Waterproofing 50+years

Invented by GCP in the 1960's, Bituthene® is the original cold applied waterproofing sheet membrane that has been protecting major projects across the globe for more than 50 years.

Flexible and versatile, there is a Bituthene® membrane to meet almost

any project requirement—including the most complex and demanding conditions. All Bituthene® membranes offer proven durability, strength and performance that will provide continued protection throughout the lifetime of the building.

#### **Product Features**

Engineered for the job site not a testing laboratory