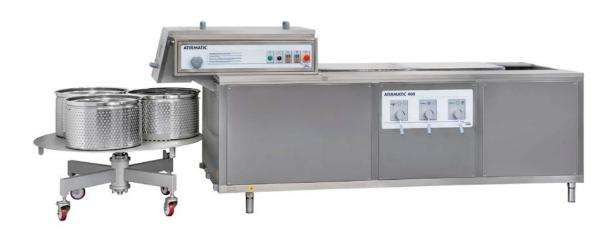

## **Industrial Kitchen and Laundry Equipment**

Design, Supply and Installation

**Ata SrI**, established in Italy in 1984, manufactures high-quality commercial cooking equipment and commercial dishwashers. ATA's steady growth has been marked by various stages of development: attentive manufacturing combined with a vision of how to manufacture. The ATA brand guarantees quality, safety and reliability.

## Ata Srl

Italy Industrial Dishwasher and Cooking Equipment for Professional Use