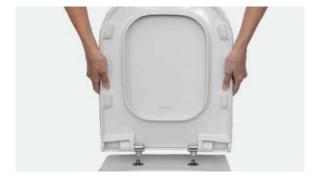

### Hidden fixtures: For clean lines and a clean product:

All new toilets and bidets, whether wall-hung or floor-standing, have hidden fixtures. As well as giving the products a sleek design, they make the sanitary ware easy to install correctly and also simplify clean-

#### Quick-Release Seat:

All new, soft-close seats are fitted with a quickrelease mechanism. The seat is quick and simple to take off, making it easy to clean all surfaces