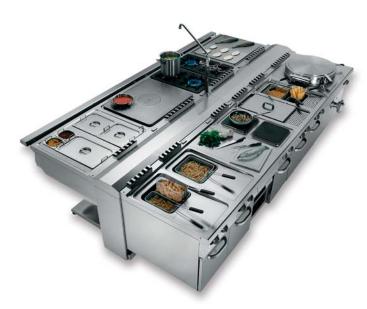

## **Industrial Kitchen and Laundry Equipment**

Design, Supply and Installation

**Ata SrI**, established in Italy in 1984, manufactures high-quality commercial cooking equipment and commercial dishwashers. ATA's steady growth has been marked by various stages of development: attentive manufacturing combined with a vision of how to manufacture. The ATA brand guarantees quality, safety and reliability.

## Ata Srl

Italy Industrial Dishwasher and Cooking Equipment for Professional Use