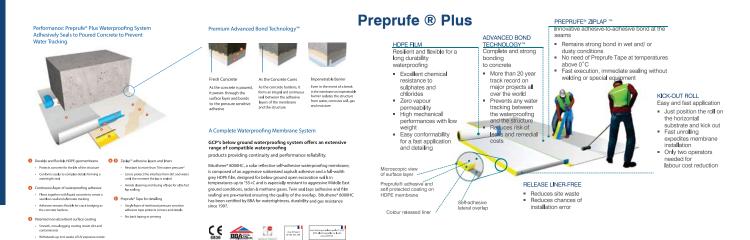

## Waterproofing

**GCP Applied Technologies** offers a wide range of construction chemicals and specialty building materials including air barriers, roofing underlayments, residential building materials, and structural waterproofing systems. GCP Preprufe advanced pre-applied waterproof membrane system develops an adhesive bond to poured concrete to prevent water migration, vapour and gas. Preprufe® has a worldwide track record for providing exceptional waterproofing protection of basements, underground car parks, foundations, tunnels, metros, libraries and archives, underpasses and retaining walls. GCP is integrated within the Construction Chemicals Business Unit, part of the High-Performance Solutions division of Saint-Gobain.

GCP Applied Technologies' Preprufe® Plus waterproofing system with Advanced Bond Technology™ is engineered to protect structures below ground from water ingress, corrosive soil, gas and moisture. Composed of durable and flexible HDPE geomembrane, it aggressively adheres directly to poured concrete and easily conforms to complex details to create an impermeable protective seal. The patented non-absorbent membrane surface coating resists dirt and contaminants and withstands up to eight weeks of UV exposure onsite. The membrane is immediately trafficable without protection layers allowing contractors to install rebar the same day. The Preprufe® Plus waterproofing system is fast and easy to install by only two operators and does not require primer, heat, power or special equipment. The system is a proven solution for the most challenging site conditions as well as straightforward projects in climates worldwide. The Preprufe® Plus waterproofing system forms a protective barrier for the life of the structure and is recognized as one of the most advanced and unique waterproofing solutions available for below ground structures.